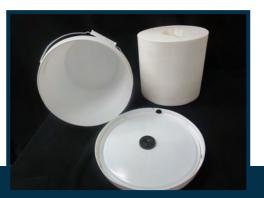

## SOLD INDIVIDUALLY OR BY THE PALLET

Secure Locking Lid Maintains Cleanliness of Interior Wipes and Solution

Integrated Ergonomic Easy-Carry Handle For Maxium Portability

**Resealable Opening Included to Dispense Wipes** 

High Strength & Lightweight Design

**Durable High Density Polyethylene Bucket**