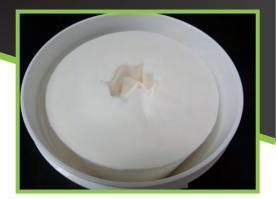

8" X 8" Durable & Versatile Wipes Perforated Wipes for Easy, Tear-Off Use Sheets Absorb Any Solution Heavy Duty Non-Woven Cloth